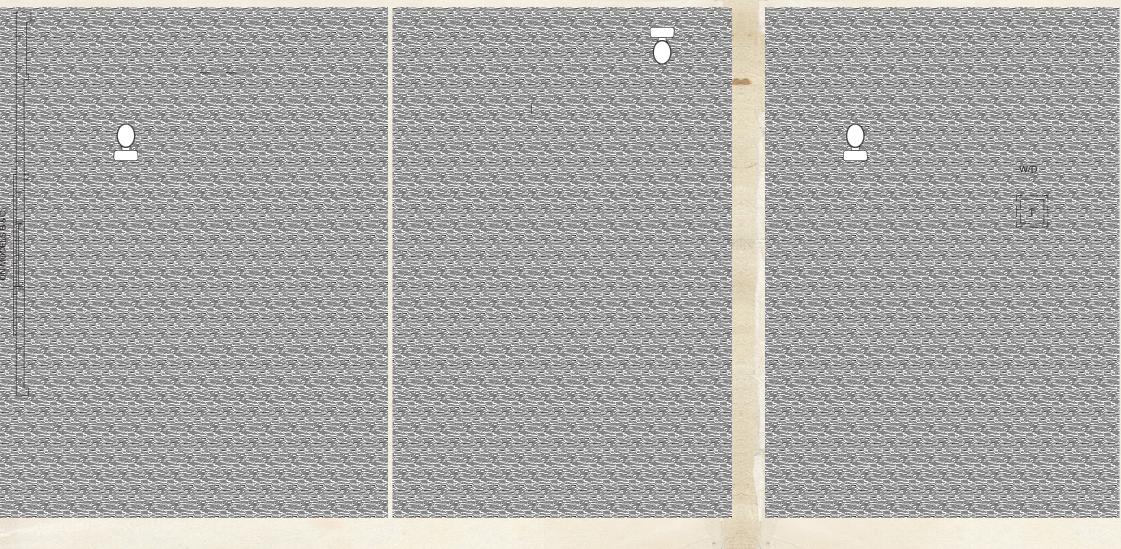

## **PICK YOUR PLAN**<sup>™</sup> Third Floor

## Total Home Square Footage 1,330 sq.ft.

-

Imagine an enormous Primary Bedroom the full depth of the house with space for a gym or office. Or perhaps two walk-in closets. Or a second floor laundry. Or a spa-style ensuite. Decisions, decisions!